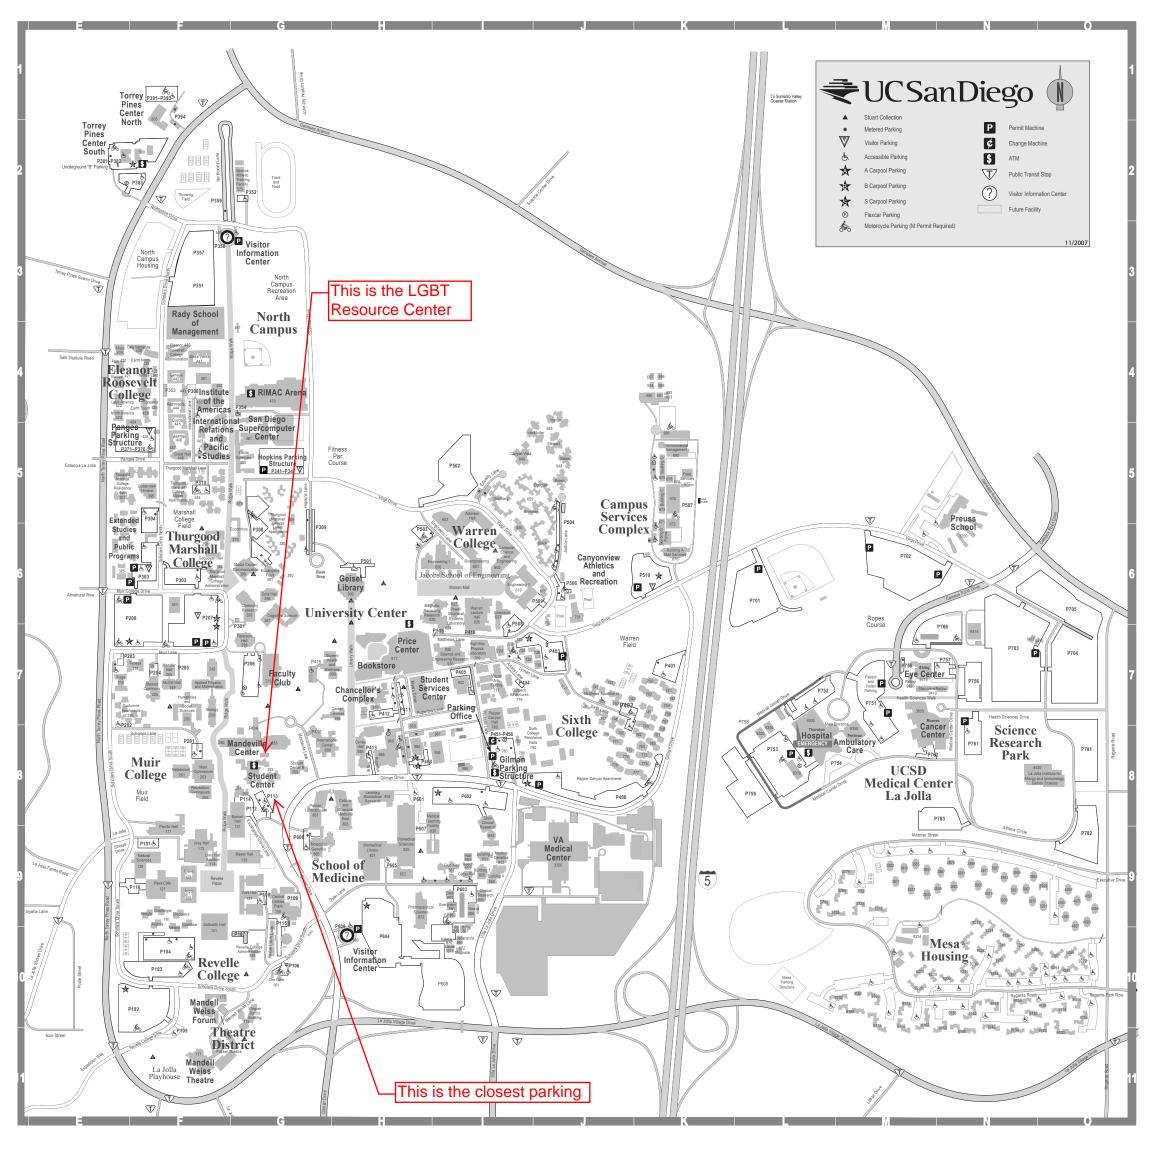

| Wes | actures (Alphabetical)<br>st Campus                                                              |           | 173   | Main Gymnasium<br>Mandell Weiss Forum                                                                      | F8<br>F10 |
|-----|--------------------------------------------------------------------------------------------------|-----------|-------|------------------------------------------------------------------------------------------------------------|-----------|
|     | 201 University Center 202 University Center                                                      | H8<br>H8  |       | Mandell Weiss Theatre Mandeville Center                                                                    | F11<br>G8 |
| 960 | 301/301A University Center